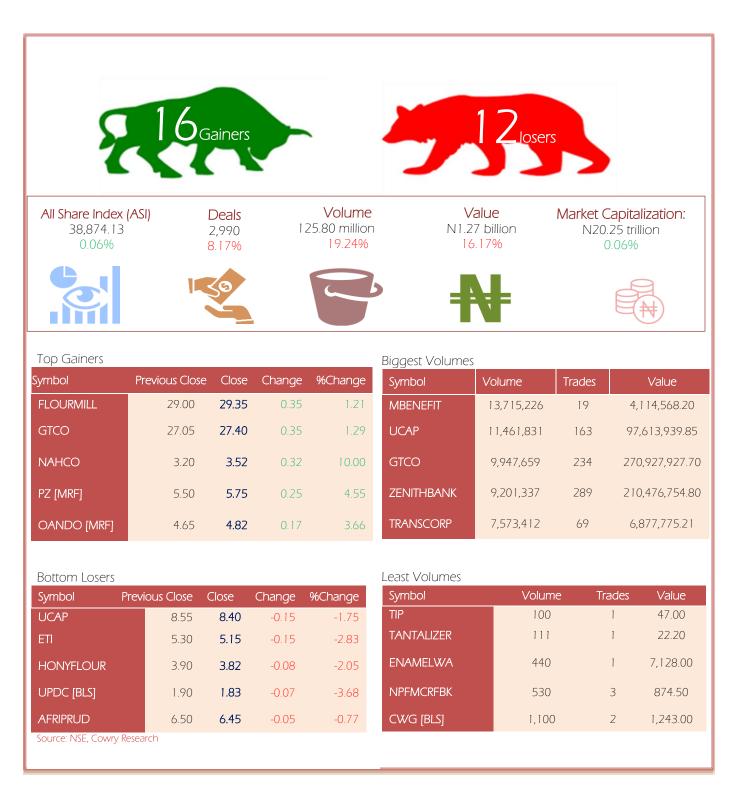

MPR: 11.50% Aug'21 Inflation Rate: 17.01% Q2 2021 Real GDP: 5.01%





| Symbol                       | P. Close     | High          | Low          | Close         | Change       | %Change      | Trades    | Volume              | Value                     |
|------------------------------|--------------|---------------|--------------|---------------|--------------|--------------|-----------|---------------------|---------------------------|
| ABCTRANS                     | 0.33         | 0.33          | 0.33         | 0.33          | 0.00         | 0.00         | 3         | 11,050              | 3,567.50                  |
| ACADEMY                      | 0.39         | 0.39          | 0.39         | 0.39          | 0.00         | 0.00         | 2         | 60,212              | 21,682.68                 |
| ACCESS                       | 8.60         |